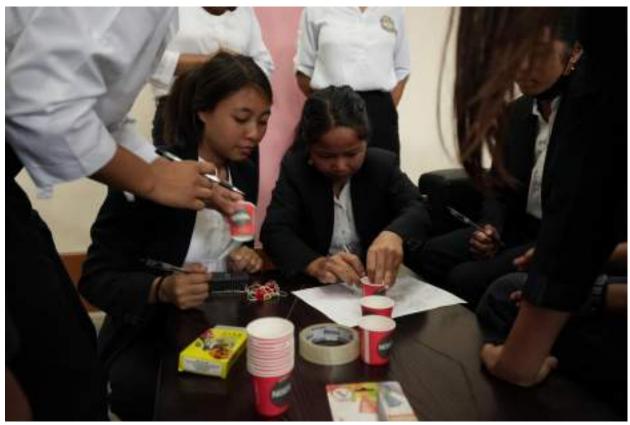

o give us this great opportunity ......but really wanted the workshop to last for atleast a month (2) the workshop was very helpful (4)
- From this workshop it's help me alot to be confident.
- I am very lucky and greatful that we have like this workshop and I'm thankful for the teachers who gives us the time to attend this workshop because this workshop is very best and good especially for us the students it's gives so much benefit like, skills, knowledge,confidence,improvement and so on....and i hope that this workshop will helps each and everyone of us in so many things that we have learned from those 10 days...
- It was a great experience and we've learn so many incredible things n how to be employable

Good

# **Photographs**





















































































# **Estimated Budget**

| Sl<br>No | Particulars                                    | Estimated Rate(in Rs)              | Estimated Amount (in Rs) |
|----------|------------------------------------------------|------------------------------------|--------------------------|
| 1        | Pre-Workshop Expenses                          |                                    |                          |
|          | Printing, Bannner, and certificates            |                                    | 6000                     |
| 2        | Refreshment                                    |                                    |                          |
|          | High tea for students and Teachers for 12 days | 100/-per head                      | 84000