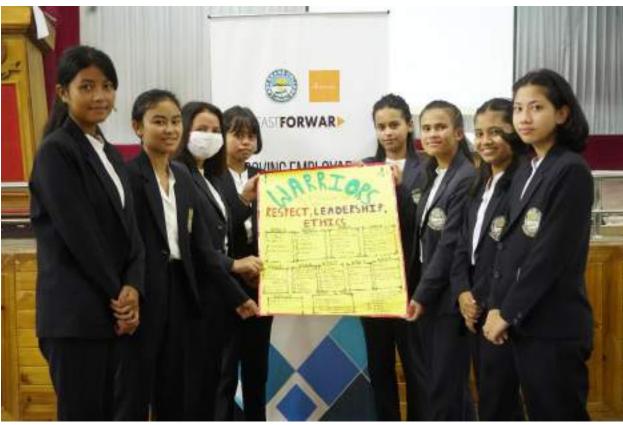

workshop
- Thanking our principal sir to give us this great opportunity ......but really wanted the workshop to last for atleast a month (2) the workshop was very helpful (4)
- From this workshop it's help me alot to be confident.
- I am very lucky and greatful that we have like this workshop and I'm thankful for the teachers who gives us the time to attend this workshop because this workshop is very best and good especially for us the students it's gives so much benefit like, skills, knowledge,confidence,improvement and so on....and i hope that this workshop will helps each and everyone of us in so many things that we have learned from those 10 days...
- It was a great experience and we've learn so many incredible things n how to be employable

Good

# **Photographs**





















































































# **Estimated Budget**

| Sl<br>No | Particulars                                    | Estimated Rate(in Rs)              | Estimated Amount (in Rs) |
|----------|------------------------------------------------|------------------------------------|--------------------------|
| 1        | Pre-Workshop Expenses                          |                                    |                          |
|          | Printing, Bannner, and certificates            |                                    | 6000                     |
| 2        | Refreshment                                    |                                    |                          |
|          | High tea for students and Teachers for 12 days | 100/-per head