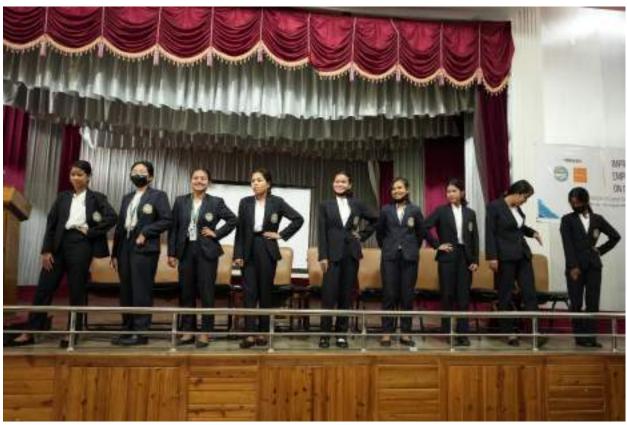

ve us this great opportunity ......but really wanted the workshop to last for atleast a month (2) the workshop was very helpful (4)
- From this workshop it's help me alot to be confident.
- I am very lucky and greatful that we have like this workshop and I'm thankful for the teachers who gives us the time to attend this workshop because this workshop is very best and good especially for us the students it's gives so much benefit like, skills, knowledge,confidence,improvement and so on....and i hope that this workshop will helps each and everyone of us in so many things that we have learned from those 10 days...
- It was a great experience and we've learn so many incredible things n how to be employable

Good

# **Photographs**





















































































# **Estimated Budget**

| Sl<br>No | Particulars                                    | Estimated Rate(in Rs)              | Estimated Amount (in Rs) |
|----------|------------------------------------------------|------------------------------------|--------------------------|
| 1        | Pre-Workshop Expenses                          |                                    |                          |
|          | Printing, Bannner, and certificates            |                                    | 6000                     |
| 2        | Refreshment                                    |                                    |                          |
|          | High tea for students and Teachers for 12 days | 100/-per head                      | 84000