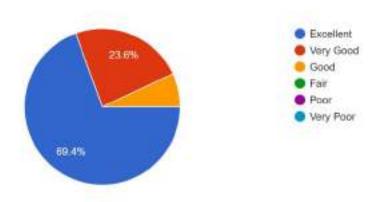

gh authentic communication, personal connect and clarity of intent

### **Group Discussions**

- Learn the ability to work cohesively in a group setting and still be able to stand apart
- Practice time management and learn how to present compelling arguments

### Mock Interviews

- Experience from and engage in questions from real life situations
- Learn how to respond to typical, tricky and situation-based questions

## **Closing Ceremony Programme Schedule**



## **Feedback**

# Overall, the workshop met my expectations responses



## The workshop was engaging

72 responses



# The resource person provided an environment where I felt free to ask questions responses



## 4. The resource person was well prepared

72 responses



## 5. Deliverance of resource person was:

72 responses



# 6. Overall, how would you rate the quality of this workshop?

72 responses



## 7. Was this Workshop helpful?

72 responses



## 8. Has this workshop enhanced your skills?

72 responses



## 9. This workshop has built up my confidence?

72 responses



## 10. Do you want us to conduct similar kind of workshop again?

72 responses



## 11. Comments and Suggestions

### 32 responses

- From this workshop we learn too much
- No suggestions
- Nothing
- I appreciate this workshop.
- The person give us the training is a very excellent 🖏
- I'm privileged to have this workshop
- For me personally through this workshop it has help me alot but I'm still low in my communication skills i would like to know any ideas based on that to enhance my confidence and communication skills.. Thank a lot