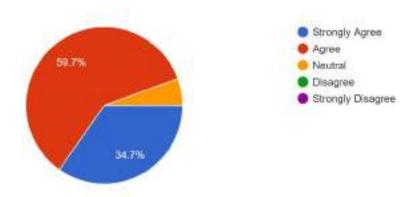

### Mock Interviews

- Experience from and engage in questions from real life situations
- Learn how to respond to typical, tricky and situation-based questions

## **Closing Ceremony Programme Schedule**



## **Feedback**

# Overall, the workshop met my expectations responses



## The workshop was engaging

72 responses



# The resource person provided an environment where I felt free to ask questions responses



## 4. The resource person was well prepared

72 responses



## 5. Deliverance of resource person was:

72 responses



# 6. Overall, how would you rate the quality of this workshop?

72 responses



## 7. Was this Workshop helpful?

72 responses



## 8. Has this workshop enhanced your skills?

72 responses



## 9. This workshop has built up my confidence?

72 responses



## 10. Do you want us to conduct similar kind of workshop again?

72 responses



## 11. Comments and Suggestions

### 32 responses

- From this workshop we learn too much
- No suggestions
- Nothing
- I appreciate this workshop.
- The person give us the training is a very excellent 🖏
- I'm privileged to have this workshop
- For me personally through this workshop it has help me alot but I'm still low in my communication skills i would like to know any ideas based on that to enhance my confidence and communication skills.. Thank a lot for giving us this great opportunity for let us join this great program...
- It was an amazing and helpful experience!
- Good 👍
- It was helpful
- Workshop it's very interested program that I'll ever found
- This workshop was fantastic.
- ②a
- It was very he