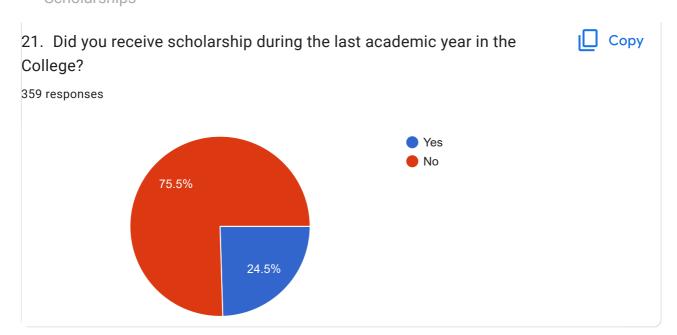

None

Tick the correct option

Tick the correct answer

Some teachers should be more strict in the examinations.

Scholarships

| 22. If yes, what is the name of the scholarship? |   |
|--------------------------------------------------|---|
| 216 responses                                    |   |
| No                                               |   |
| None                                             |   |
| Nil                                              |   |
| Umbrella                                         |   |
| Minority                                         |   |
| Umbrella                                         |   |
| -                                                |   |
|                                                  |   |
| Minority                                         |   |
| Umbrella scheme                                  |   |
| National Scholarship Portal                      |   |
| Don't know                                       |   |
| Minority scholarship                             |   |
| Nothing                                          |   |
| No comments                                      |   |
| No                                               |   |
| Umbrella Scholarship                             |   |
| Tribal scholarship                               |   |
| NSP                                              |   |
|                                                  |   |
| Post matric                                      | 0 |
| ?                                                |   |