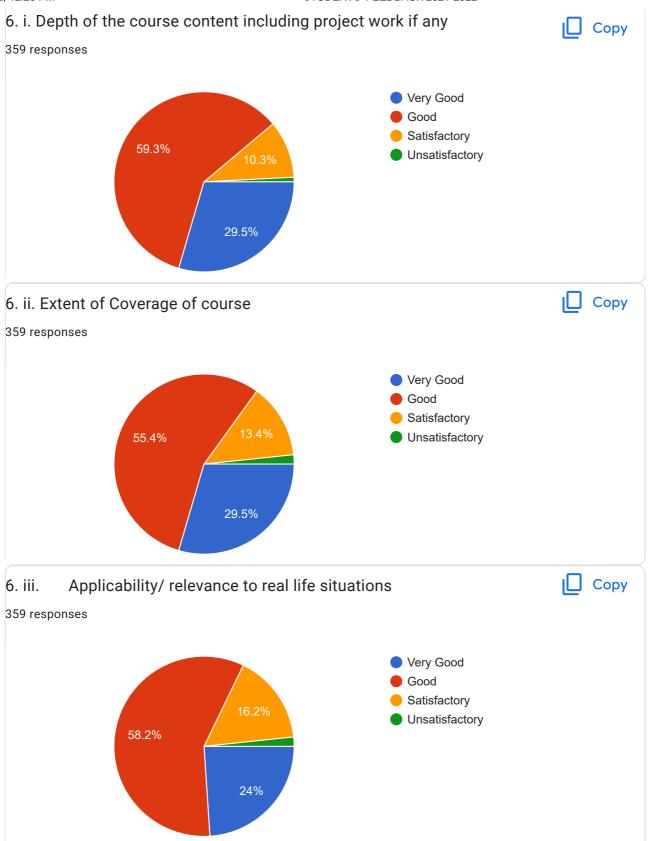

|   |
| Third                         |   |
| 2Semester                     |   |
| 3rd sem                       |   |
| V semester                    |   |
| 4rd Semester                  |   |
| 3rd Sem B.A                   |   |
| 2 nd Semester                 |   |
| 3 semester                    | 0 |
| 1st                           |   |



| 5               |
|-----------------|
| 3 Semester      |
| 2 Semester      |
| Third semester  |
| 2semester       |
| 3 sem           |
| 2nd semestet    |
| 5th Semester    |
| 2nd Semester    |
| 4th sem         |
| Second semester |
| Third Semester  |
| 3               |
| 3th sem         |
| 3sem            |
| 2 sem           |
| B.A 2semester   |
| BA 2sem         |
| 4th Semester    |
| 2Nd semester    |

Feedback on the course



















| 8. If yes can you please mention the source/site you usually used? |               |
|--------------------------------------------------------------------|---------------|
| 359 responses                                                      |               |
| No                                                                 |               |
| Google                                                             |               |
| None                                                               |               |
| Google                                                             |               |
| Nothing                                                            |               |
| Library                                                            |               |
|