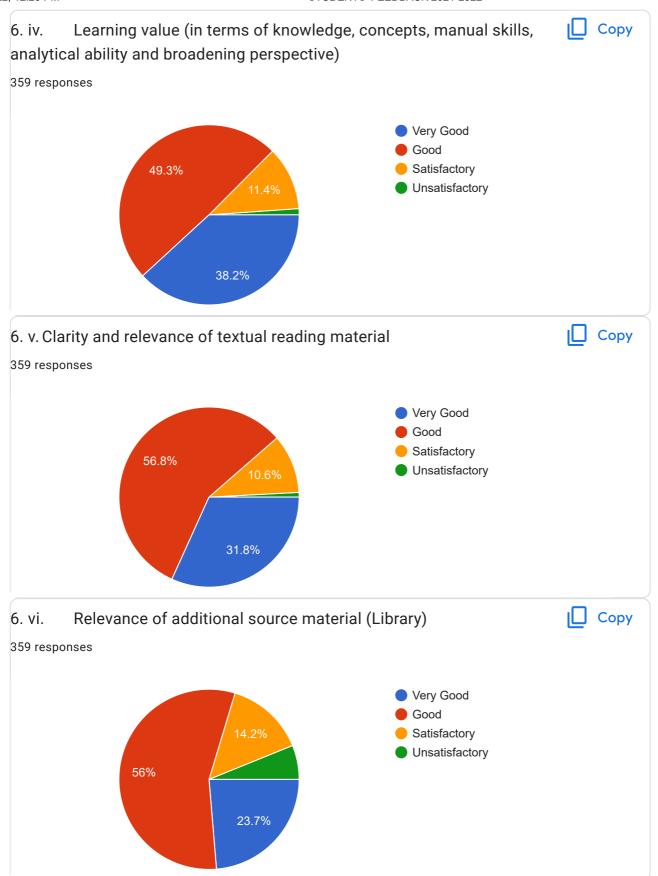

|
| Third                         |   |
| 2Semester                     |   |
| 3rd sem                       |   |
| V semester                    |   |
| 4rd Semester                  |   |
| 3rd Sem B.A                   |   |
| 2 nd Semester                 |   |
| 3 semester                    | 0 |
| 1st                           |   |



| 5               |
|-----------------|
| 3 Semester      |
| 2 Semester      |
| Third semester  |
| 2semester       |
| 3 sem           |
| 2nd semestet    |
| 5th Semester    |
| 2nd Semester    |
| 4th sem         |
| Second semester |
| Third Semester  |
| 3               |
| 3th sem         |
| 3sem            |
| 2 sem           |
| B.A 2semester   |
| BA 2sem         |
| 4th Semester    |
| 2Nd semester    |

Feedback on the course



















| 8. If yes can you please mention the source/site you usually used? |               |
|--------------------------------------------------------------------|---------------|
| 359 responses                                                      |               |
| No                                                                 |               |
| Google                                                             |               |
| None                                                               |               |
| Google                                                             |               |
| Nothing                                                            |               |
| Library                                                            |               |
|