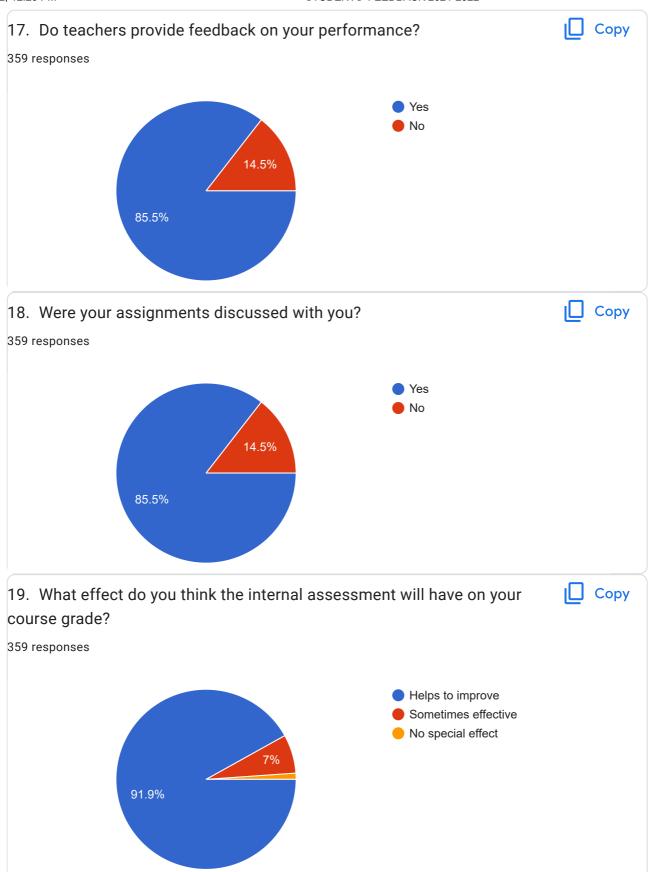

Internal/external assessment

| 20. If you have any suggestion for conducting examination, please mention below |
|---------------------------------------------------------------------------------|
| 359 responses                                                                   |
| No                                                                              |
| None                                                                            |
| Nothing                                                                         |
| No suggestion                                                                   |
| Nothing                                                                         |
| No suggestions                                                                  |
|                                                                                 |
| No comments                                                                     |
| No suggestions                                                                  |
| Nil                                                                             |
| No comment                                                                      |
| No comment                                                                      |
| No comments                                                                     |
| No                                                                              |
| No suggestion                                                                   |
|                                                                                 |
| -                                                                               |
| N/A                                                                             |
| X                                                                               |
| NA                                                                              |
| I don't have any suggestions                                                    |