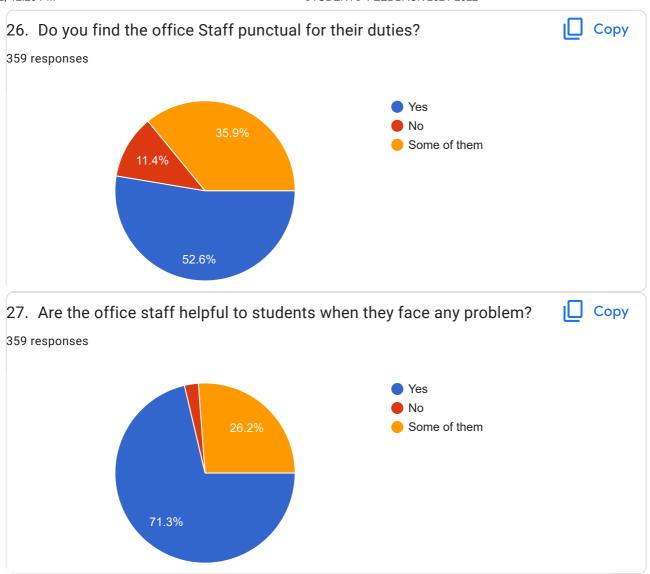

Shillong

Nagaland

(123(0574)(15(63)(15(163(163(163)25(05

Arunachal Pr... East khasi Hills

**MANIPUR** 

| 28. Did you face any problem in the college office? If yes please mention below                                                                                                                                      |  |
|----------------------------------------------------------------------------------------------------------------------------------------------------------------------------------------------------------------------|--|
| No                                                                                                                                                                                                                   |  |
| No                                                                                                                                                                                                                   |  |
| None                                                                                                                                                                                                                 |  |
| Nothing                                                                                                                                                                                                              |  |
|                                                                                                                                                                                                                      |  |
| No problem                                                                                                                                                                                                           |  |
| No problem                                                                                                                                                                                                           |  |
| Nil                                                                                                                                                                                                                  |  |
| no                                                                                                                                                                                                                   |  |
| No comment                                                                                                                                                                                                           |  |
| Yes                                                                                                                                                                                                                  |  |
| Nothing                                                                                                                                                                                                              |  |
|                                                                                                                                                                                                                      |  |
| Sometimes                                                                                                                                                                                                            |  |
| Sometimes the staff wasn't there when we have any emergency and that is not good some parent's used to come who is unble to speak English or other languages s they should know how tomorrow speak in hindi mostly o |  |
| -                                                                                                                                                                                                                    |  |
| So difficult to approach                                                                                                                                                                                             |  |
| No comments.                                                                                                                                                                                                         |  |
| Please open from the morning                                                                                                                                                                                         |  |
| Sometimesthe office staff are not on time or there will be no one                                                                                                                                                    |  |

Sometimes they behave so rudely

Not proper communication

Some of the staffs are not punctual regarding their timings. They should extend regarding the timings in the office.

Less responsive and sometimes rude