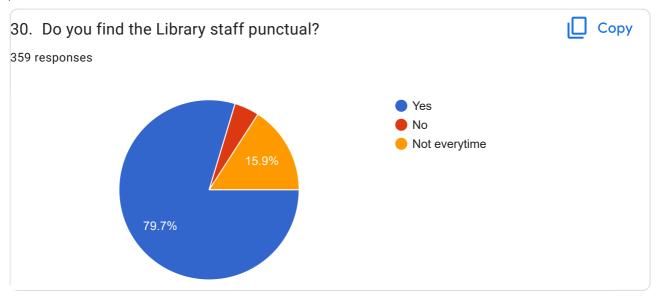

rding College fees sometimes i don't receive any messages

We have to wait for soo long in the line (by bunking our classes) sometimes only just to take one piece of paper. Just like last time when i use to wait in the line everyday during off period to take payment receipt from office to pay my semester fee but also i didn't got my receipt in time because of which i had to pay extra fine also. And when i tried to ask the reason behind all this long line of students outside office room one kong told me their are only few staffs in the office because of which they have soo many works also to do. So i want to suggest to keep a proper no. Of staffs in office so next time students wouldn't face this linds of silly problems. Thank you.

I never faced any problem

I never face any problem.









| 31. Have you ever faced any problem in the library? if yes please mention below                                                                       |
|-------------------------------------------------------------------------------------------------------------------------------------------------------|
| No                                                                                                                                                    |
| No                                                                                                                                                    |
| None                                                                                                                                                  |
|