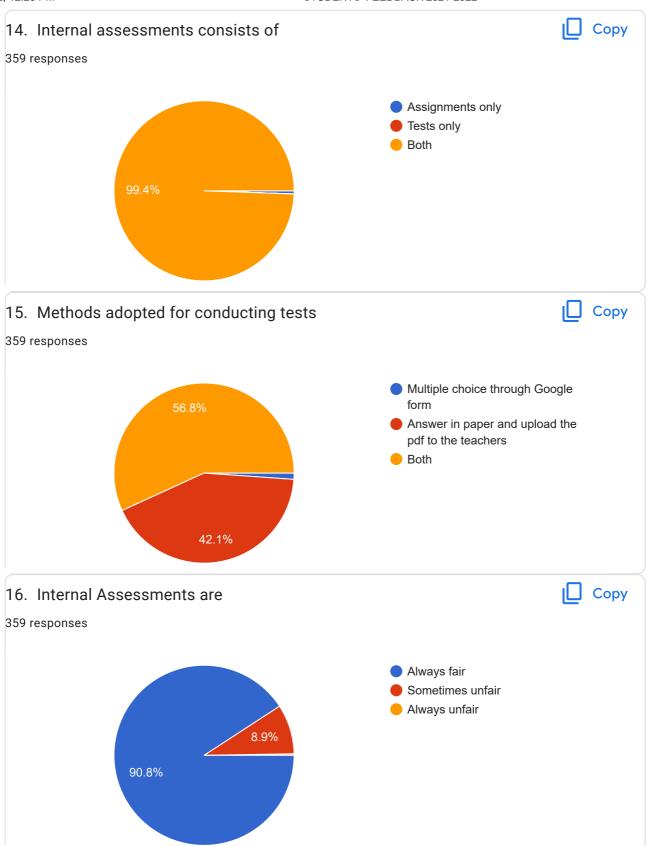

Internal/external assessment

| 20. If you have any suggestion for conducting examination, please mention below |
|---------------------------------------------------------------------------------|
| 359 responses                                                                   |
| No                                                                              |
| None                                                                            |
| Nothing                                                                         |
| No suggestion                                                                   |
| Nothing                                                                         |
| No suggestions                                                                  |
|                                                                                 |
| No comments                                                                     |
| No suggestions                                                                  |
| Nil                                                                             |
| No comment                                                                      |
| No comment                                                                      |
| No comments                                                                     |
| No                                                                              |
| No suggestion                                                                   |
|                                                                                 |
| -                                                                               |
| N/A                                                                             |
| X                                                                               |
| NA                                                                              |
| I don't have any suggestions                                                    |