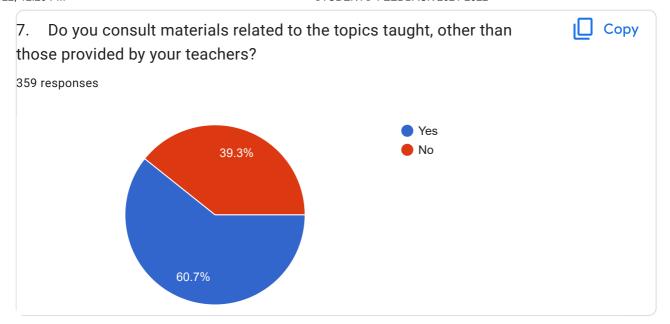

Feedback on the course

| 8. If yes can you please mention the source/site you usually used? |               |
|--------------------------------------------------------------------|---------------|
| 359 responses                                                      |               |
| No                                                                 |               |
| Google                                                             |               |
| None                                                               |               |
| Google                                                             |               |
| Nothing                                                            |               |
| Library                                                            |               |
|                                                                    |               |
| Books                                                              |               |
| Library                                                            |               |
| Nil                                                                |               |
| Nothing                                                            |               |
| -                                                                  |               |
| No comment                                                         |               |
| Internet                                                           |               |
| No comment                                                         |               |
|                                                                    |               |
| Wikipedia                                                          |               |
| Books                                                              |               |
| Enotes                                                             |               |
|                                                                    |               |
| Wikipedia                                                          | 0             |
| Notes                                                              | $\overline{}$ |