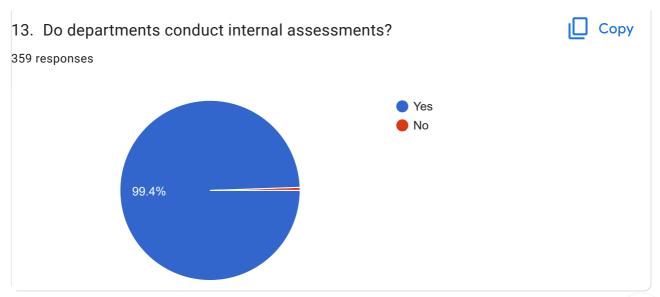

Internal/external assessment

| 20. If you have any suggestion for conducting examination, please mention below |
|---------------------------------------------------------------------------------|
| 359 responses                                                                   |
| No                                                                              |
| None                                                                            |
| Nothing                                                                         |
| No suggestion                                                                   |
| Nothing                                                                         |
| No suggestions                                                                  |
|                                                                                 |
| No comments                                                                     |
| No suggestions                                                                  |
| Nil                                                                             |
| No comment                                                                      |
| No comment                                                                      |
| No comments                                                                     |
| No                                                                              |
| No suggestion                                                                   |
|                                                                                 |
| -                                                                               |
| N/A                                                                             |
| X                                                                               |
| NA                                                                              |
| I don't have any suggestions                                                    |