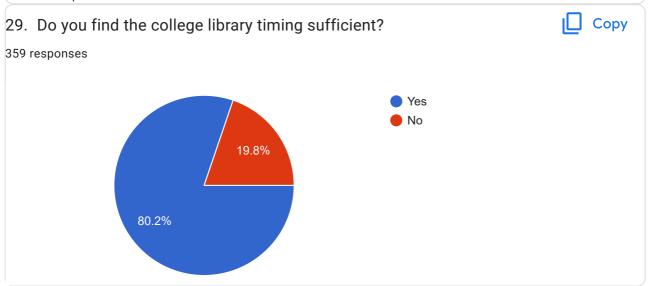

Regarding College fees sometimes i don't receive any messages

We have to wait for soo long in the line (by bunking our classes) sometimes only just to take one piece of paper. Just like last time when i use to wait in the line everyday during off period to take payment receipt from office to pay my semester fee but also i didn't got my receipt in time because of which i had to pay extra fine also. And when i tried to ask the reason behind all this long line of students outside office room one kong told me their are only few staffs in the office because of which they have soo many works also to do. So i want to suggest to keep a proper no. Of staffs in office so next time students wouldn't face this linds of silly problems. Thank you.

I never faced any problem

I never face any problem.









| 31. Have you ever faced any problem in the library? if yes please mention below                                                                       |
|-------------------------------------------------------------------------------------------------------------------------------------------------------|
| No                                                                                                                                                    |
| No                                                                                                                                                    |
| None                                                                                                                                                  |
|