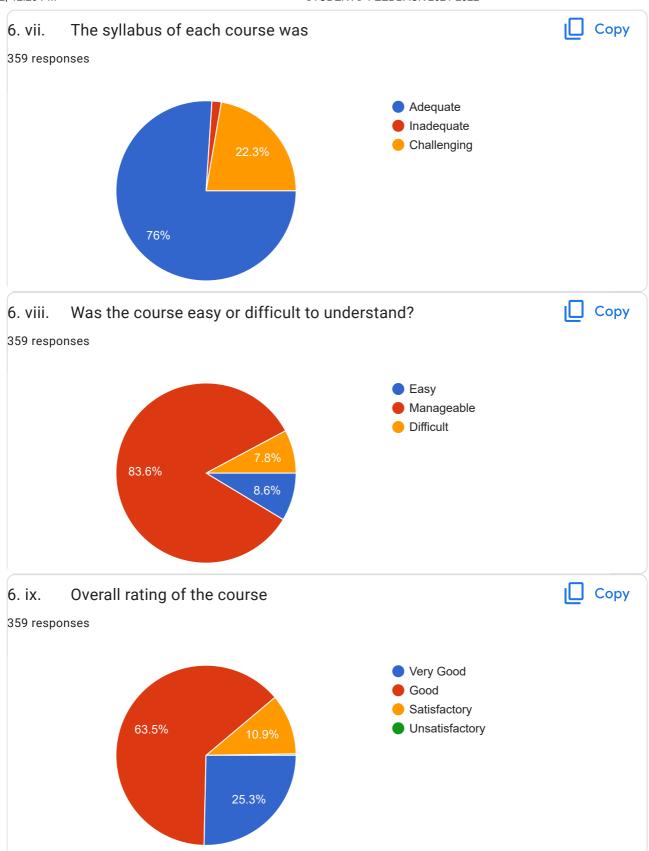

| Third                         |   |
| 2Semester                     |   |
| 3rd sem                       |   |
| V semester                    |   |
| 4rd Semester                  |   |
| 3rd Sem B.A                   |   |
| 2 nd Semester                 |   |
| 3 semester                    | 0 |
| 1st                           |   |



| 5               |
|-----------------|
| 3 Semester      |
| 2 Semester      |
| Third semester  |
| 2semester       |
| 3 sem           |
| 2nd semestet    |
| 5th Semester    |
| 2nd Semester    |
| 4th sem         |
| Second semester |
| Third Semester  |
| 3               |
| 3th sem         |
| 3sem            |
| 2 sem           |
| B.A 2semester   |
| BA 2sem         |
| 4th Semester    |
| 2Nd semester    |

Feedback on the course



















| 8. If yes can you please mention the source/site you usually used? |               |
|--------------------------------------------------------------------|---------------|
| 359 responses                                                      |               |
| No                                                                 |               |
| Google                                                             |               |
| None                                                               |               |
| Google                                                             |               |
| Nothing                                                            |               |
| Library                                                            |               |
|