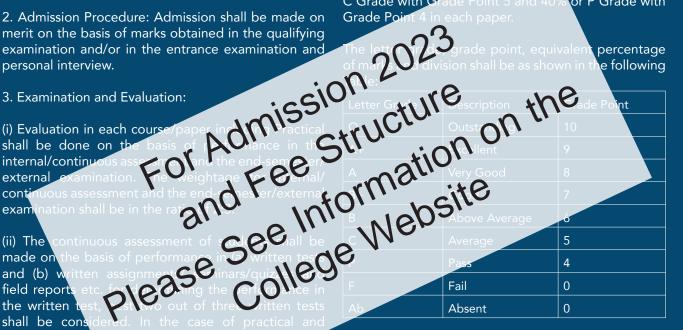

## CONTENTS

| Page        |                                                                                                                                                                                                                                                                                                                                                                                                                                                                                                                                                                                                                                                                                                                                                                                                                                                                                                                                                                                                                                                                                                                                                                                                                                                                                                                                                                                                                                                                                                                                                                                                                                                                                                                                                                                                                                                                                                                                                                                                                                                                                                                                                                                                                                                                                                                            |            |   |
|-------------|----------------------------------------------------------------------------------------------------------------------------------------------------------------------------------------------------------------------------------------------------------------------------------------------------------------------------------------------------------------------------------------------------------------------------------------------------------------------------------------------------------------------------------------------------------------------------------------------------------------------------------------------------------------------------------------------------------------------------------------------------------------------------------------------------------------------------------------------------------------------------------------------------------------------------------------------------------------------------------------------------------------------------------------------------------------------------------------------------------------------------------------------------------------------------------------------------------------------------------------------------------------------------------------------------------------------------------------------------------------------------------------------------------------------------------------------------------------------------------------------------------------------------------------------------------------------------------------------------------------------------------------------------------------------------------------------------------------------------------------------------------------------------------------------------------------------------------------------------------------------------------------------------------------------------------------------------------------------------------------------------------------------------------------------------------------------------------------------------------------------------------------------------------------------------------------------------------------------------------------------------------------------------------------------------------------------------|------------|---|
| 2           | Welcome to Lady Keane College                                                                                                                                                                                                                                                                                                                                                                                                                                                                                                                                                                                                                                                                                                                                                                                                                                                                                                                                                                                                                                                                                                                                                                                                                                                                                                                                                                                                                                                                                                                                                                                                                                                                                                                                                                                                                                                                                                                                                                                                                                                                                                                                                                                                                                                                                              |            |   |
| 4           | At a Glance                                                                                                                                                                                                                                                                                                                                                                                                                                                                                                                                                                                                                                                                                                                                                                                                                                                                                                                                                                                                                                                                                                                                                                                                                                                                                                                                                                                                                                                                                                                                                                                                                                                                                                                                                                                                                                                                                                                                                                                                                                                                                                                                                                                                                                                                                                                |            |   |
| 5           | Principal's Message                                                                                                                                                                                                                                                                                                                                                                                                                                                                                                                                                                                                                                                                                                                                                                                                                                                                                                                                                                                                                                                                                                                                                                                                                                                                                                                                                                                                                                                                                                                                                                                                                                                                                                                                                                                                                                                                                                                                                                                                                                                                                                                                                                                                                                                                                                        |            |   |
| 6           | NAAC Certification                                                                                                                                                                                                                                                                                                                                                                                                                                                                                                                                                                                                                                                                                                                                                                                                                                                                                                                                                                                                                                                                                                                                                                                                                                                                                                                                                                                                                                                                                                                                                                                                                                                                                                                                                                                                                                                                                                                                                                                                                                                                                                                                                                                                                                                                                                         |            |   |
| 7           | Lady Keane College: a brief history                                                                                                                                                                                                                                                                                                                                                                                                                                                                                                                                                                                                                                                                                                                                                                                                                                                                                                                                                                                                                                                                                                                                                                                                                                                                                                                                                                                                                                                                                                                                                                                                                                                                                                                                                                                                                                                                                                                                                                                                                                                                                                                                                                                                                                                                                        |            |   |
| 8           | Aims and Objectives                                                                                                                                                                                                                                                                                                                                                                                                                                                                                                                                                                                                                                                                                                                                                                                                                                                                                                                                                                                                                                                                                                                                                                                                                                                                                                                                                                                                                                                                                                                                                                                                                                                                                                                                                                                                                                                                                                                                                                                                                                                                                                                                                                                                                                                                                                        |            |   |
| 9           | Lady Keane College Awards                                                                                                                                                                                                                                                                                                                                                                                                                                                                                                                                                                                                                                                                                                                                                                                                                                                                                                                                                                                                                                                                                                                                                                                                                                                                                                                                                                                                                                                                                                                                                                                                                                                                                                                                                                                                                                                                                                                                                                                                                                                                                                                                                                                                                                                                                                  |            |   |
| 10          | Admissions                                                                                                                                                                                                                                                                                                                                                                                                                                                                                                                                                                                                                                                                                                                                                                                                                                                                                                                                                                                                                                                                                                                                                                                                                                                                                                                                                                                                                                                                                                                                                                                                                                                                                                                                                                                                                                                                                                                                                                                                                                                                                                                                                                                                                                                                                                                 |            |   |
| 11          | Procedure to Apply                                                                                                                                                                                                                                                                                                                                                                                                                                                                                                                                                                                                                                                                                                                                                                                                                                                                                                                                                                                                                                                                                                                                                                                                                                                                                                                                                                                                                                                                                                                                                                                                                                                                                                                                                                                                                                                                                                                                                                                                                                                                                                                                                                                                                                                                                                         |            |   |
| 12          | Procedure for Selection                                                                                                                                                                                                                                                                                                                                                                                                                                                                                                                                                                                                                                                                                                                                                                                                                                                                                                                                                                                                                                                                                                                                                                                                                                                                                                                                                                                                                                                                                                                                                                                                                                                                                                                                                                                                                                                                                                                                                                                                                                                                                                                                                                                                                                                                                                    |            |   |
| 13          | Course of Study                                                                                                                                                                                                                                                                                                                                                                                                                                                                                                                                                                                                                                                                                                                                                                                                                                                                                                                                                                                                                                                                                                                                                                                                                                                                                                                                                                                                                                                                                                                                                                                                                                                                                                                                                                                                                                                                                                                                                                                                                                                                                                                                                                                                                                                                                                            |            |   |
| 14          | Registration, Imrovement facility & Examination                                                                                                                                                                                                                                                                                                                                                                                                                                                                                                                                                                                                                                                                                                                                                                                                                                                                                                                                                                                                                                                                                                                                                                                                                                                                                                                                                                                                                                                                                                                                                                                                                                                                                                                                                                                                                                                                                                                                                                                                                                                                                                                                                                                                                                                                            | 5          |   |
| 15          | Subects available for study                                                                                                                                                                                                                                                                                                                                                                                                                                                                                                                                                                                                                                                                                                                                                                                                                                                                                                                                                                                                                                                                                                                                                                                                                                                                                                                                                                                                                                                                                                                                                                                                                                                                                                                                                                                                                                                                                                                                                                                                                                                                                                                                                                                                                                                                                                |            |   |
| 16          | Distribution of papers                                                                                                                                                                                                                                                                                                                                                                                                                                                                                                                                                                                                                                                                                                                                                                                                                                                                                                                                                                                                                                                                                                                                                                                                                                                                                                                                                                                                                                                                                                                                                                                                                                                                                                                                                                                                                                                                                                                                                                                                                                                                                                                                                                                                                                                                                                     | $\sim$     |   |
| 17          | Subject Combination                                                                                                                                                                                                                                                                                                                                                                                                                                                                                                                                                                                                                                                                                                                                                                                                                                                                                                                                                                                                                                                                                                                                                                                                                                                                                                                                                                                                                                                                                                                                                                                                                                                                                                                                                                                                                                                                                                                                                                                                                                                                                                                                                                                                                                                                                                        | e th       | 0 |
| 18          | Eligibility for AdMISS Structure                                                                                                                                                                                                                                                                                                                                                                                                                                                                                                                                                                                                                                                                                                                                                                                                                                                                                                                                                                                                                                                                                                                                                                                                                                                                                                                                                                                                                                                                                                                                                                                                                                                                                                                                                                                                                                                                                                                                                                                                                                                                                                                                                                                                                                                                                           | on on u    |   |
| 19          | Fisherment, FEE mall                                                                                                                                                                                                                                                                                                                                                                                                                                                                                                                                                                                                                                                                                                                                                                                                                                                                                                                                                                                                                                                                                                                                                                                                                                                                                                                                                                                                                                                                                                                                                                                                                                                                                                                                                                                                                                                                                                                                                                                                                                                                                                                                                                                                                                                                                                       |            |   |
| 20          | Fees for CO Arts A                                                                                                                                                                                                                                                                                                                                                                                                                                                                                                                                                                                                                                                                                                                                                                                                                                                                                                                                                                                                                                                                                                                                                                                                                                                                                                                                                                                                                                                                                                                                                                                                                                                                                                                                                                                                                                                                                                                                                                                                                                                                                                                                                                                                                                                                                                         | ite        |   |
| 21          | Fees Obegree Science                                                                                                                                                                                                                                                                                                                                                                                                                                                                                                                                                                                                                                                                                                                                                                                                                                                                                                                                                                                                                                                                                                                                                                                                                                                                                                                                                                                                                                                                                                                                                                                                                                                                                                                                                                                                                                                                                                                                                                                                                                                                                                                                                                                                                                                                                                       | <b>5</b> • |   |
| 22-29<br>Pl | Admissions<br>Procedure to Apply<br>Procedure for Selection<br>Course of Study<br>Registration, Imrovement facility & Examination<br>Subjects available for study<br>Distribution of papers<br>Subject Combination<br>Subject Combination |            |   |
| 30-33       | Bachelor of Computer Applications<br>Dress Code<br>Distribution of papers<br>Fees Structure                                                                                                                                                                                                                                                                                                                                                                                                                                                                                                                                                                                                                                                                                                                                                                                                                                                                                                                                                                                                                                                                                                                                                                                                                                                                                                                                                                                                                                                                                                                                                                                                                                                                                                                                                                                                                                                                                                                                                                                                                                                                                                                                                                                                                                |            |   |
| 34-43       | Certificate and Diploma Courses                                                                                                                                                                                                                                                                                                                                                                                                                                                                                                                                                                                                                                                                                                                                                                                                                                                                                                                                                                                                                                                                                                                                                                                                                                                                                                                                                                                                                                                                                                                                                                                                                                                                                                                                                                                                                                                                                                                                                                                                                                                                                                                                                                                                                                                                                            |            |   |
| 44          | Training Programmes                                                                                                                                                                                                                                                                                                                                                                                                                                                                                                                                                                                                                                                                                                                                                                                                                                                                                                                                                                                                                                                                                                                                                                                                                                                                                                                                                                                                                                                                                                                                                                                                                                                                                                                                                                                                                                                                                                                                                                                                                                                                                                                                                                                                                                                                                                        |            |   |
| 45          | Hostel Accomodation                                                                                                                                                                                                                                                                                                                                                                                                                                                                                                                                                                                                                                                                                                                                                                                                                                                                                                                                                                                                                                                                                                                                                                                                                                                                                                                                                                                                                                                                                                                                                                                                                                                                                                                                                                                                                                                                                                                                                                                                                                                                                                                                                                                                                                                                                                        |            |   |
| 46          | Hostel Fees                                                                                                                                                                                                                                                                                                                                                                                                                                                                                                                                                                                                                                                                                                                                                                                                                                                                                                                                                                                                                                                                                                                                                                                                                                                                                                                                                                                                                                                                                                                                                                                                                                                                                                                                                                                                                                                                                                                                                                                                                                                                                                                                                                                                                                                                                                                |            |   |
| 47          | Sports<br>Library                                                                                                                                                                                                                                                                                                                                                                                                                                                                                                                                                                                                                                                                                                                                                                                                                                                                                                                                                                                                                                                                                                                                                                                                                                                                                                                                                                                                                                                                                                                                                                                                                                                                                                                                                                                                                                                                                                                                                                                                                                                                                                                                                                                                                                                                                                          |            |   |
| 48          | Support Services and Facilities<br>Environment Consciousness and Sustainability                                                                                                                                                                                                                                                                                                                                                                                                                                                                                                                                                                                                                                                                                                                                                                                                                                                                                                                                                                                                                                                                                                                                                                                                                                                                                                                                                                                                                                                                                                                                                                                                                                                                                                                                                                                                                                                                                                                                                                                                                                                                                                                                                                                                                                            |            |   |
| 49          | Co-Curricular and Extension Activities                                                                                                                                                                                                                                                                                                                                                                                                                                                                                                                                                                                                                                                                                                                                                                                                                                                                                                                                                                                                                                                                                                                                                                                                                                                                                                                                                                                                                                                                                                                                                                                                                                                                                                                                                                                                                                                                                                                                                                                                                                                                                                                                                                                                                                                                                     |            |   |
| 50          | Conduct of Students                                                                                                                                                                                                                                                                                                                                                                                                                                                                                                                                                                                                                                                                                                                                                                                                                                                                                                                                                                                                                                                                                                                                                                                                                                                                                                                                                                                                                                                                                                                                                                                                                                                                                                                                                                                                                                                                                                                                                                                                                                                                                                                                                                                                                                                                                                        |            |   |
| 51          | Anti Ragging                                                                                                                                                                                                                                                                                                                                                                                                                                                                                                                                                                                                                                                                                                                                                                                                                                                                                                                                                                                                                                                                                                                                                                                                                                                                                                                                                                                                                                                                                                                                                                                                                                                                                                                                                                                                                                                                                                                                                                                                                                                                                                                                                                                                                                                                                                               |            |   |